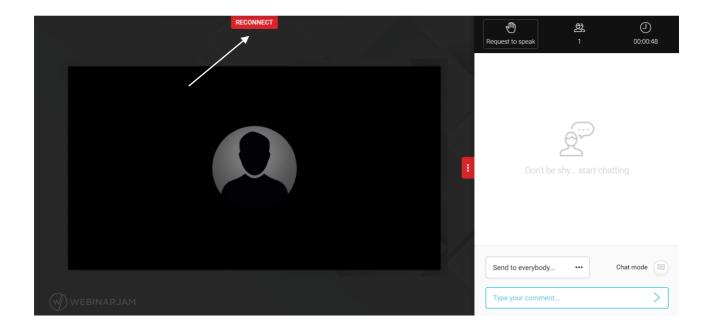

## **Difficulties**

If you are having any difficulties, here are some tips:

- 1. We recommend using *Google Chrome*. However, our platform supports the latest versions of other browsers like *Firefox* and *Safari*. Please make sure your browser has been updated to the latest version. Other browsers are not recommended and will show an error message.
- 2. Make sure that no other applications that use microphone/webcam are opened simultaneously on your computer. This might interfere with your connection.
- 3. If your device has a headphone jack, you might also consider using headphones for a better audio experience.
- 4. Make sure that you do not have any firewall restrictions that might block your device.
- 5. If you cannot see or hear the presenter, try refreshing your browser or click on the "reconnect button" in red at the top of your screen (please see below) and if the technical problem persists, please reach out to our team: Mia.Dragojlovic@amchameu.eu